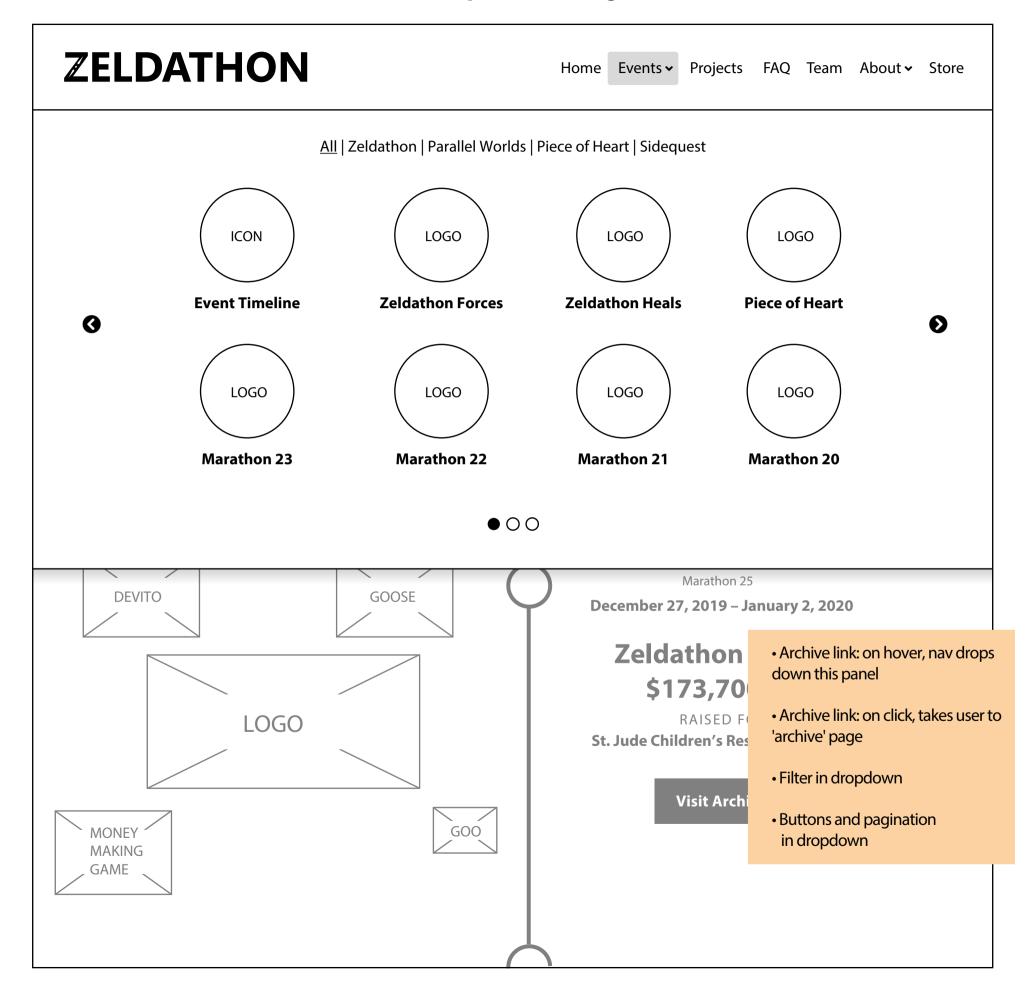

| ZELDATHON                                                                                |                  |  |  |  |  |  |  |
|------------------------------------------------------------------------------------------|------------------|--|--|--|--|--|--|
| Back                                                                                     |                  |  |  |  |  |  |  |
| <b>Events</b><br><u>All</u>   Zeldathon   Parallel Worlds<br>Piece of Heart   Side Quest |                  |  |  |  |  |  |  |
| ICON                                                                                     | LOGO             |  |  |  |  |  |  |
| Event Timeline                                                                           | Zeldathon Forces |  |  |  |  |  |  |
| LOGO                                                                                     | LOGO             |  |  |  |  |  |  |
| Zeldathon Heals                                                                          | Piece of Heart   |  |  |  |  |  |  |
| LOGO                                                                                     | LOGO             |  |  |  |  |  |  |
| Marathon 23                                                                              | Marathon 22      |  |  |  |  |  |  |
| • 0                                                                                      | 000              |  |  |  |  |  |  |

Past marathons are revealed with extra navigation

Caption: Klinkit cooks up trouble over at <u>www.klinkit.tv</u>