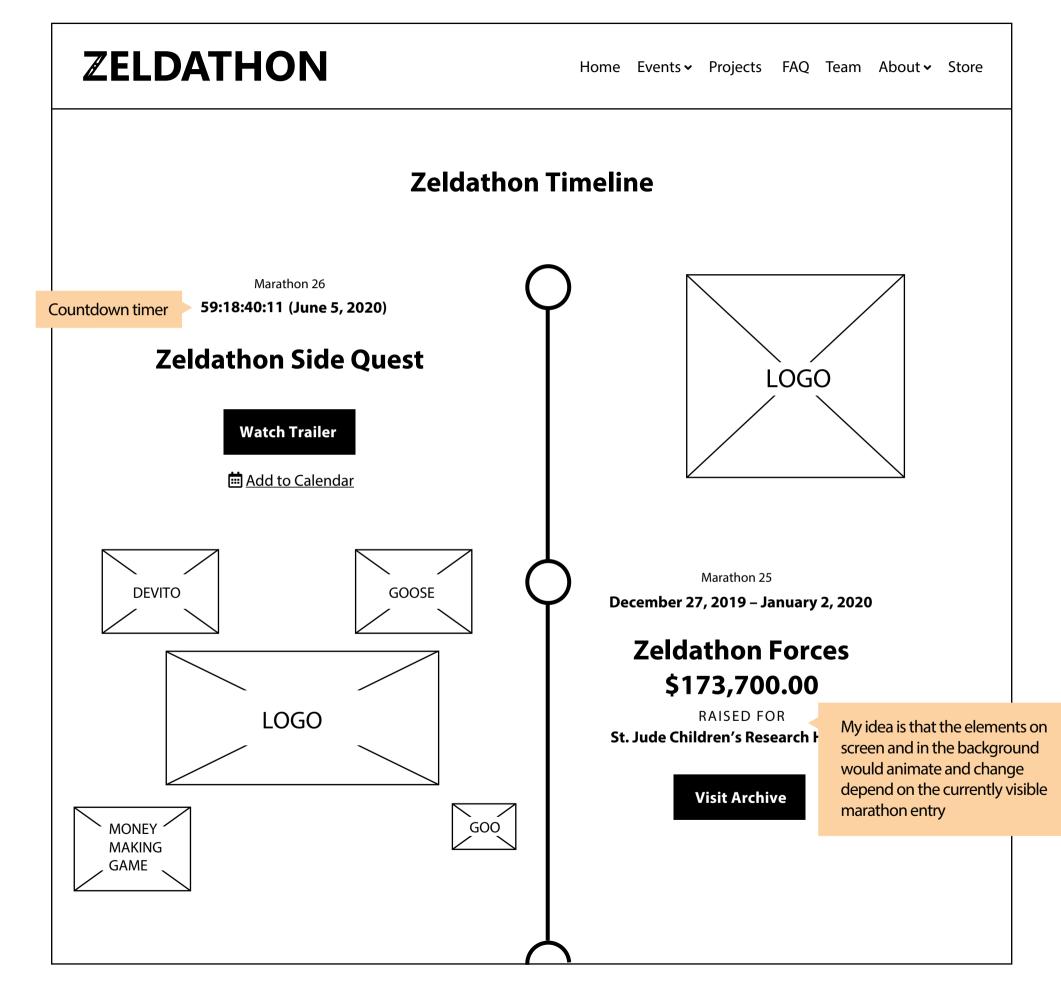

# Homepage – Marathon mode

minimum single donation

minimum donation

minimum donation

#### **Goal Wheel Spin**

Donate \$50 or more in a single donation to earn a wheel spin! Make attendees act out skits, sing, read donations in a silly voice, and more!

#### **Secret Sounds**

Special donation amounts will trigger a secret sound on stream (our favorite is \$201.10)! <u>Check out the list here</u> or make a random donation to try and unlock more sounds.

#### **Bid Wars**

Any donation you submit can be used to vote for filenames of your choice and other polls seen on stream!