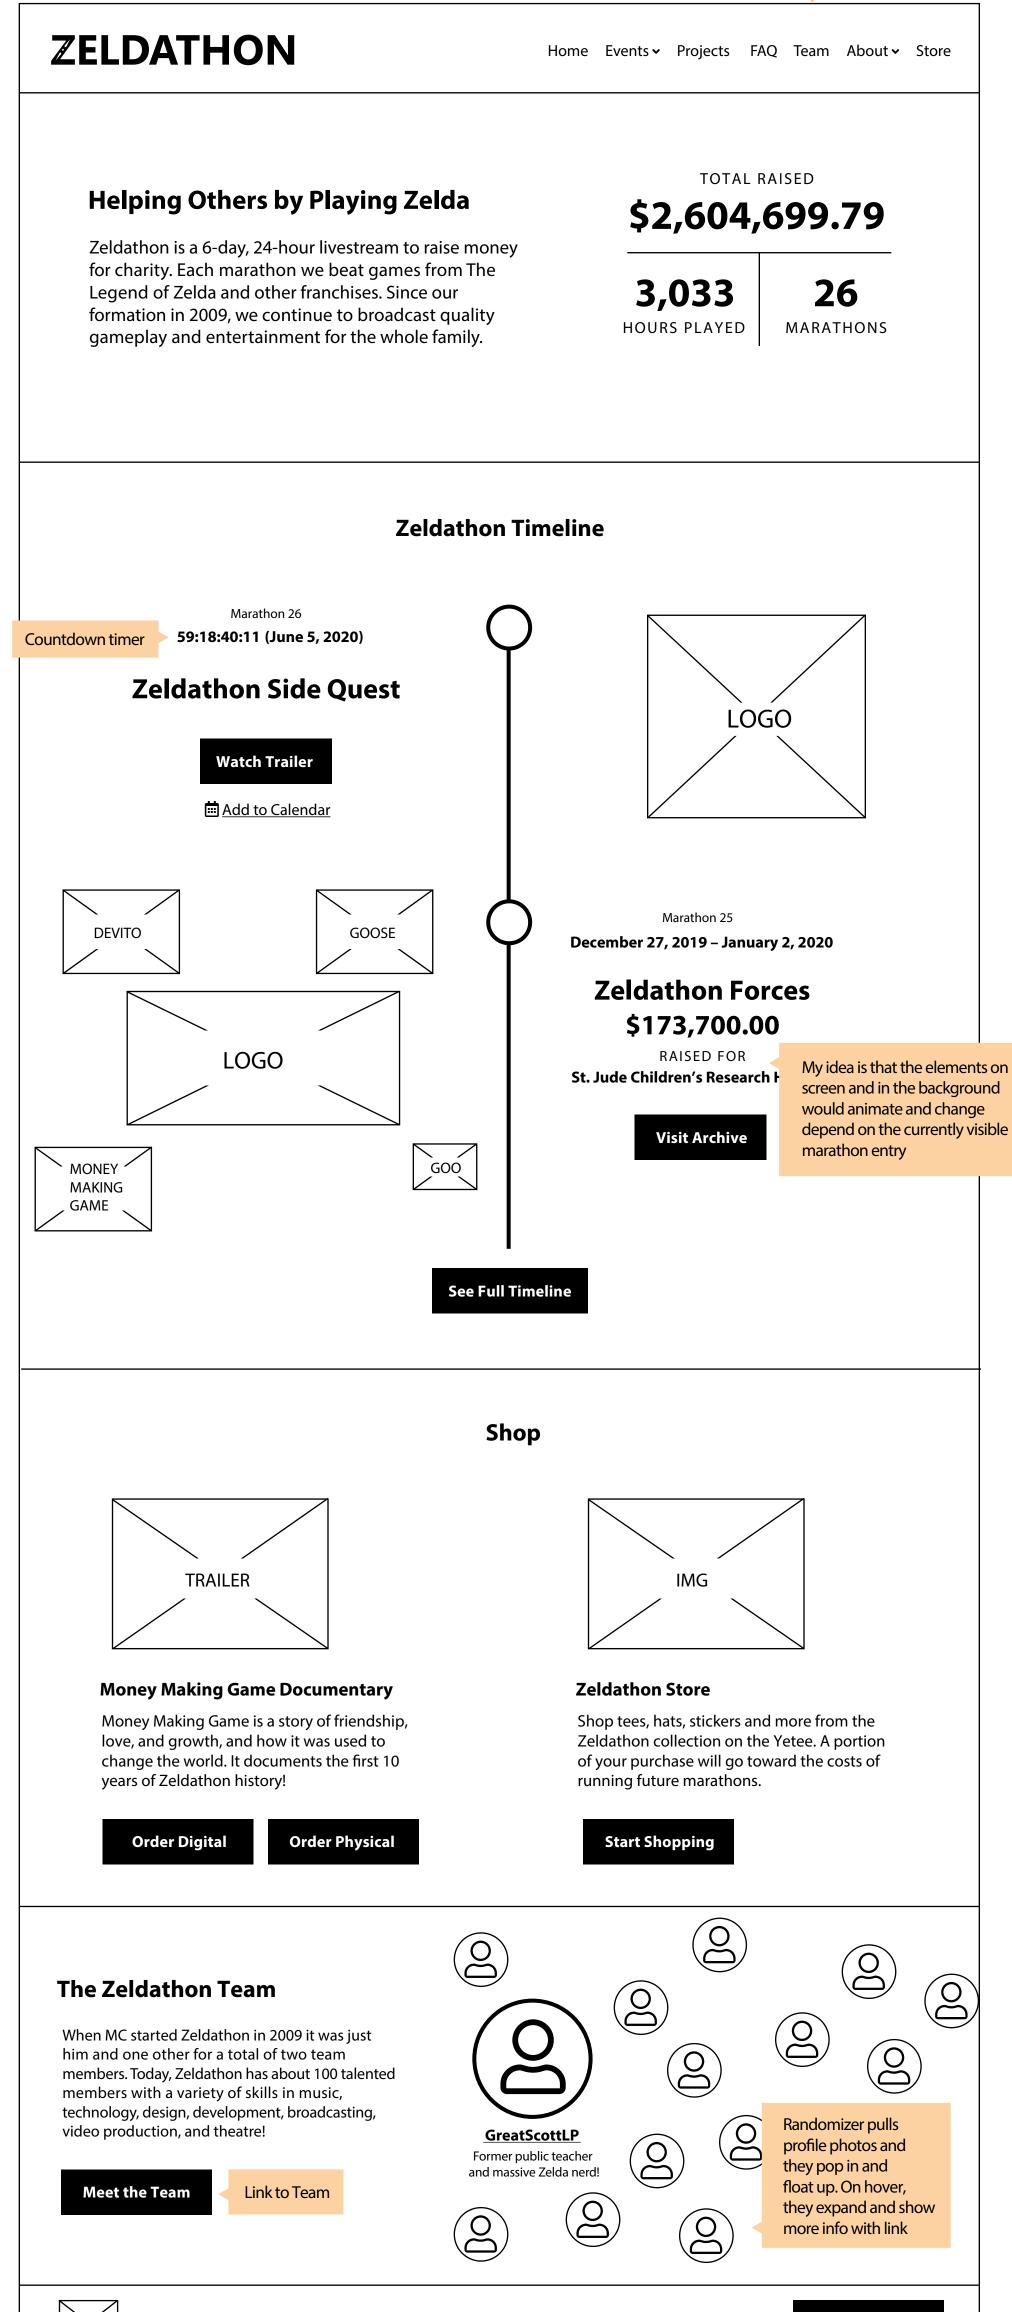

# Homepage – Marathon mode

minimum single donation

minimum donation

minimum donation

#### **Goal Wheel Spin**

Donate \$50 or more in a single donation to earn a wheel spin! Make attendees act out skits, sing, read donations in a silly voice, and more!

#### **Secret Sounds**

Special donation amounts will trigger a secret sound on stream (our favorite is \$201.10)! <u>Check out the list here</u> or make a random donation to try and unlock more sounds.

#### **Bid Wars**

Any donation you submit can be used to vote for filenames of your choice and other polls seen on stream!

**Buy Merch** 

If there are more items than space, then we will fade in/fade out. Like a marquee.

total numbers added in the current marathon progress (auto-update)

3,033

HOURS PLAYED

TOTAL RAISED

\$2,604,699.79

26

MARATHONS

#### Join our community

The party continues all year long in the <u>official Zeldathon Discord</u> server:

- Zelda theories
- Meme sharing
- General dicussion
- News and events

#### Follow along for news

Celebrate and watch the latest clips and news by following along on social media! Tag us in fanart and share your favorite Zeldathon memories!

Copyright © 2020 Kinstone, LLC. All Rights Reserved. Privacy Policy